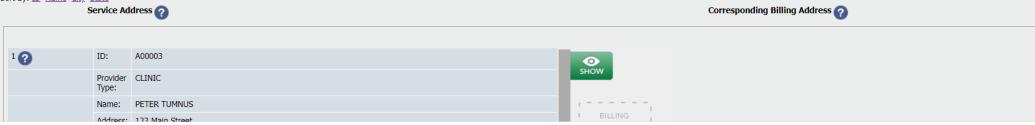

#### Service Location Information

The list below shows the current Service Locations for the Provider shown above. If you would like to view the Service Address' corresponding Billing Location, click the green "Show" tab to expand the selection.