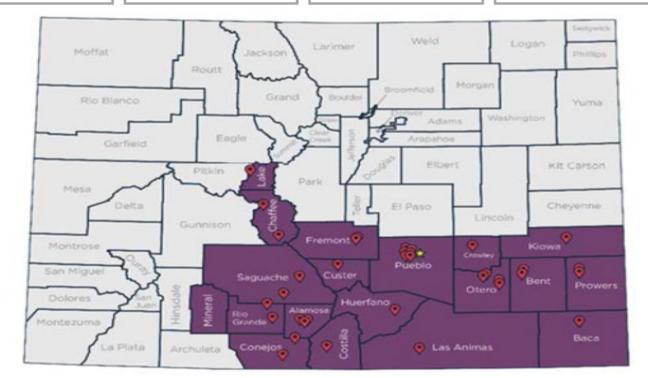

### What is the RAE?

The RAEs are responsible for the health and cost outcomes for members in their region, as well as:

- Developing a network of Primary Care Medical Providers (PCMPs) to serve as medical home providers for their members,
- Developing a contracted statewide network of behavioral health providers,
- Administering the Department's capitated behavioral health benefit,
- Onboarding and activating members,
- · Promoting the enrolled population's health and functioning, and
- Coordinating care across disparate providers, social, educational, justice, and other community agencies to address complex member needs that span multiple agencies and jurisdictions.